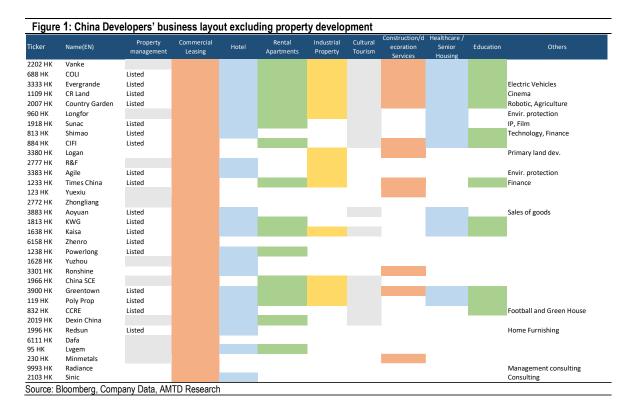

### Business Unit Spin-offs will gather pace to fund growth

We have noticed that Logistics Properties, Cultural Tourism Businesses, Project/Construction Management, Healthcare/Senior housing and Education are popular "side businesses" that have developed within property developers. This is understandable as most of them are complementary to their core property business. We thus believe the next flurry of spin-offs to follow after property management will come from these sectors, in order to help recapitalize developer's balance sheets to fund future growth.

# Business Unit Spin-offs will gather pace to fund Developers' needs

We have noticed that Logistics Properties, Cultural Tourism Businesses, Construction Management, Healthcare/Senior housing and Education are among popular "side businesses" that have developed within property developers. This is understandable as most of them are complementary to their core property business. We thus believe the next flurry of spin-offs to follow after property management will come from these sectors, in order to help recapitalize developer's balance sheets to fund future growth.

# Developers diversify revenue and build up "property +" ecosystem

In the past decade, major developers have cultivated diversified business segments, including but not limited to commercial properties (office and retail), hospitality (hotel and rental apartment), property management services, project management services, construction and decoration services. Despite the economic downturn due to the global pandemic, some segments have generated above RMB1bn annual revenue in 2020; this suggests an improvement of revenue quality which potentially leads to higher growth.

| ïcker   | Name(EN)       | Property<br>management | Commercial<br>Leasing | Hotel | Rental<br>Apartments | Industrial<br>Property | Cultural<br>Tourism | Construction/d<br>ecoration<br>Services | Healthcare /<br>Senior<br>Housing | Education | Others                   |
|---------|----------------|------------------------|-----------------------|-------|----------------------|------------------------|---------------------|-----------------------------------------|-----------------------------------|-----------|--------------------------|
| 202 HK  | Vanke          |                        |                       |       |                      |                        |                     |                                         |                                   |           |                          |
| 588 HK  | COLI           | Listed                 |                       |       |                      |                        |                     |                                         |                                   |           |                          |
| 3333 HK | Evergrande     | Listed                 |                       |       |                      |                        |                     |                                         |                                   |           | Electric Vehicles        |
| 109 HK  | CR Land        | Listed                 |                       |       |                      |                        |                     |                                         |                                   |           | Cinema                   |
| 007 HK  | Country Garden | Listed                 |                       |       |                      |                        |                     |                                         |                                   |           | Robotic, Agriculture     |
| 60 HK   | Longfor        |                        |                       |       |                      |                        |                     |                                         |                                   |           | Envir. protection        |
| 918 HK  | Sunac          | Listed                 |                       |       |                      |                        |                     |                                         |                                   |           | IP, Film                 |
| 13 HK   | Shimao         | Listed                 |                       |       |                      | _                      |                     |                                         |                                   |           | Technology, Finance      |
| 84 HK   | CIFI           | Listed                 |                       |       |                      |                        |                     |                                         |                                   |           |                          |
| 380 HK  | Logan          |                        |                       |       | _                    |                        |                     |                                         |                                   |           | Primary land dev.        |
| 777 HK  | R&F            |                        |                       |       |                      |                        |                     |                                         |                                   |           |                          |
| 383 HK  | Agile          | Listed                 |                       |       |                      |                        |                     |                                         |                                   |           | Envir. protection        |
| 233 HK  | Times China    | Listed                 |                       |       |                      |                        |                     |                                         |                                   |           | Finance                  |
| 23 HK   | Yuexiu         |                        |                       |       |                      |                        |                     |                                         |                                   |           |                          |
| 772 HK  | Zhongliang     |                        |                       |       |                      |                        |                     |                                         |                                   |           |                          |
| 883 HK  | Aoyuan         | Listed                 |                       |       |                      |                        |                     |                                         |                                   |           | Sales of goods           |
| 813 HK  | KWG            | Listed                 |                       |       |                      |                        |                     |                                         |                                   |           |                          |
| .638 HK | Kaisa          | Listed                 |                       |       |                      |                        |                     |                                         |                                   |           |                          |
| 158 HK  | Zhenro         | Listed                 |                       |       |                      |                        |                     |                                         |                                   |           |                          |
| 238 HK  | Powerlong      | Listed                 |                       |       |                      |                        |                     |                                         |                                   |           |                          |
| 628 HK  | Yuzhou         |                        |                       |       |                      | -                      |                     |                                         |                                   |           |                          |
| 301 HK  | Ronshine       |                        |                       |       |                      |                        |                     |                                         |                                   |           |                          |
| 966 HK  | China SCE      |                        |                       |       |                      |                        |                     |                                         |                                   |           |                          |
| 900 HK  | Greentown      | Listed                 |                       |       |                      |                        |                     |                                         |                                   |           |                          |
| 19 HK   | Poly Prop      | Listed                 |                       |       |                      |                        |                     |                                         |                                   |           |                          |
| 32 HK   | CCRE           | Listed                 |                       |       |                      |                        |                     |                                         |                                   |           | Football and Green House |
| 019 HK  | Dexin China    |                        |                       |       |                      |                        |                     |                                         |                                   |           | -                        |
| 996 HK  | Redsun         | Listed                 |                       |       |                      | -                      |                     |                                         |                                   |           | Home Furnishing          |
| 111 HK  | Dafa           |                        |                       |       | -                    |                        |                     |                                         |                                   |           |                          |
| 5 HK    | Lvgem          |                        |                       |       |                      |                        |                     |                                         |                                   |           |                          |
| 30 HK   | Minmetals      |                        |                       |       |                      | -                      |                     |                                         |                                   |           |                          |
| 993 HK  | Radiance       |                        |                       |       | _                    |                        |                     |                                         |                                   |           | Management consulting    |
| 103 HK  | Sinic          |                        |                       |       |                      |                        |                     |                                         |                                   |           | Consulting               |