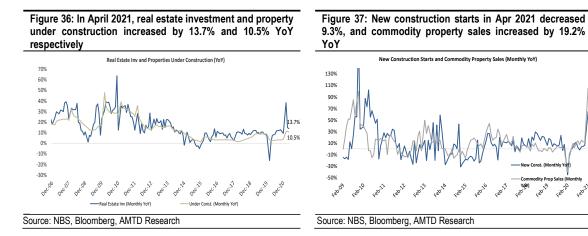

# **Real Estate Investment**

In the months January to April 2021 real estate investment reached RMB4.02tn, implying a YoY growth of positive 21.6%, and monthly real estate investment achieved ~RMB1.27tn with a YoY growth of 13.7% in April 2021. YoY growth of properties under construction increased 10.5% in April 2021, compared with the mere 2.5% in April 2020. New constructions that starts in April 2021 decreased 9.3% YoY to 177mn sq.m. From Jan to April new construction starts reached 539m sq.m. with a YoY growth of 12.8%.