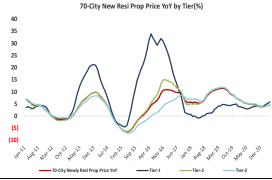

## **New Residential Property Prices**

In April, 70-city new residential property prices YoY growth was 4.5% among which Tier 1 cities had the strongest growth of 5.8%.

In April 2021, 70-city new residential property price MoM growth was 0.5% versus 0.4% in March. Average new home prices in China's 70 major cities rose by 4.5 percent yearon-year in March, accelerating for a third straight month to the biggest annual gain since September, as strong property demand was enough to offset government cooling measures. Among China's biggest cities, Guangzhou recorded the largest increase (9.9 percent vs 8.6 percent in March), followed by Chongqing (6.7 percent vs 6.2 percent), Shanghai (4.9 percent vs 5.3 percent), Beijing (4.5 percent vs 3.6 percent), Shenzhen (3.9 percent vs 3.4 percent), and Tianjin (3.6 percent vs 3.2 percent). On a monthly basis, new residential property prices went up by 0.5%, with tier 1 cities in the lead with MoM growth of 0.6%.

Figure 16: In April 2021, 70-city new residential property price YoY growth was 4.5% and Tier-1 cities had the strongest growth of 5.8%

Source: NBS, Bloomberg, AMTD Research