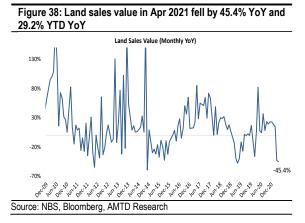

## Land Market

In the first four months of 2021 national land sales value recorded ~RMB120.3bn with a YoY decline of 29.2%, while land sales volume increased compared with last year's level with a YoY growth of 4.8%, which implies that the average land cost decreased by 32.4% to RMB3,644/sq.m.