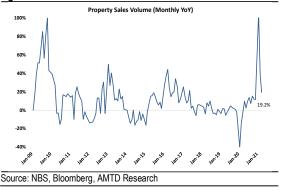

# **National Sales Volume and Value**

2020 annual residential property sales value stood at ~RMB15tn with a YoY growth of 10.8%. In April 2021, residential property sales value reached RMB1.4tn (YoY 34.7%) underpinned by the monetary easing environment (M2 YoY 8.1%).

Source: PBoC, NBS, Bloomberg, AMTD Research

Figure 13: Commodity property sales value in April 2021 increased by 32.4% YoY and April 2021 YTD YoY growth stood at 68.3%

Figure 14: Commodity Property sales volume in April 2021 increased by 19.2% YoY and April 2021 YTD volume YoY growth stood at 48.1%