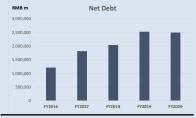

# Developers forced to deleverage their balance sheets by regulations

Source: Company Data, AMTD Research