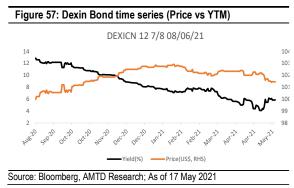

## Initiate Coverage of Yuexiu, Radiance, SINIC, Dexin and Yincheng LS

We are initiating coverage of Yuexiu Property, Radiance, SINIC and Yincheng Life Service with Buy Ratings and Dexin China with a Hold Rating. We recommend equity investors to overweight small-cap property management companies, with Aoyuan Healthy Life and Central China New Life our top picks, while we also add Yincheng Life Service into our coverage universe. Among developers and landlords, our top picks of the sector are Yuexiu Prop, Yuexiu REIT and Aoyuan. We remain positive on the China Property USD Bonds overall. We believe the developers have shown their discipline in CAPEX, generating positive Free Cash Flow, while the enforced growth slow down by regulation and potential spin-offs to recapitalize balance sheets will continue to be credit positive.

We initiate coverage of Yuexiu Property, Radiance Group, Sinic Holdings, Dexin China and Yincheng Life Service.

| Ticker      | Name                             | Rat  | ing  | 1     | Farget Pric | e      | Upside/Dov  | wnside |
|-------------|----------------------------------|------|------|-------|-------------|--------|-------------|--------|
| ricker      | Name                             | New  | Old  | New   | Old         | Change | Share Price | % Diff |
| China Prope | erty Developers                  |      |      |       |             |        |             |        |
| 1996 HK     | Redsun                           | Buy  | Buy  | 3.34  | 3.78        | -12%   | 2.52        | 33%    |
| 95 HK       | Lvgem                            | Buy  | Buy  | 4.90  | 5.00        | -2%    | 2.09        | 134%   |
| 832 HK      | CCRE                             | Buy  | Buy  | 3.85  | 3.85        | 0%     | 2.01        | 92%    |
| 3883 HK     | Aoyuan                           | Buy  | Buy  | 12.91 | 14.46       | -11%   | 8.17        | 58%    |
| 1238 HK     | Powerlong                        | Buy  | Buy  | 10.61 | 8.05        | 32%    | 7.83        | 36%    |
| 1628 HK     | Yuzhou                           | Buy  | Buy  | 2.76  | 3.98        | -31%   | 2.12        | 30%    |
| 230 HK      | Minmetals                        | Hold | Hold | 0.86  | 1.01        | -15%   | 0.83        | 4%     |
| 6111 HK     | Dafa                             | Hold | Hold | 5.23  | 3.73        | 40%    | 6.12        | -14%   |
| 123 HK      | Yuexiu Property                  | Buy  | N/A  | 2.30  | N/A         | N/A    | 1.81        | 27%    |
| 9993 HK     | Radiance                         | Buy  | N/A  | 6.04  | N/A         | N/A    | 4.79        | 26%    |
| 2019 HK     | Dexin China                      | Hold | N/A  | 3.48  | N/A         | N/A    | 3.08        | 13%    |
| 2103 HK     | Sinic                            | Buy  | N/A  | 5.23  | N/A         | N/A    | 4.16        | 26%    |
| China Prope | erty Management                  |      |      |       |             |        |             |        |
| 3662 HK     | Aoyuan Healthy Life              | Buy  | Buy  | 10.75 | 11.18       | -4%    | 4.97        | 116%   |
| 9983 HK     | CCNL                             | Buy  | Buy  | 11.94 | 13.56       | -12%   | 6.33        | 89%    |
| 1922 HK     | Yincheng LS                      | Buy  | N/A  | 7.53  | N/A         | N/A    | 4.69        | 61%    |
| Tisless     | Nama                             | Rat  | ing  | 1     | Farget Pric | e      | Upside/Dov  | wnside |
| Ticker      | Name                             | New  | Old  | New   | Old         | Change | Share Price | % Diff |
| REITs       |                                  |      |      |       |             |        |             |        |
| 405 HK      | Yuexiu REIT                      | Buy  | Buy  | 4.99  | 4.99        | 0%     | 3.91        | 28%    |
| Ticker      | Name                             | Rat  | ing  | 1     | Farget Pric | e      | Upside/Dov  | wnside |
|             |                                  | New  | Old  | New   | Old         | Change | Share Price | % Diff |
|             | Other Global Property Developers |      |      |       |             |        |             |        |
| 17 HK       | New World Dev                    | Buy  | Buy  | 57.94 | 56.68       | 2%     | 40.45       | 43%    |
| 35 HK       | Far East Consortium              | Buy  | Buy  | 4.09  | 4.18        | -2%    | 2.68        | 53%    |