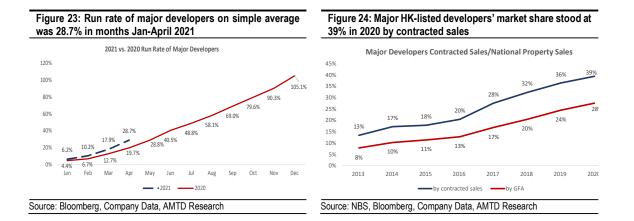

# **Contracted Sales of Listed Companies**

In the first four months of 2021, the actual average run rate of major HK-listed developers based on contracted sales target has already reached 28.7% compared to the 19.7% in April 2020. In January to April 2021, contracted sales value achieved 55.3% YoY growth on weighted average.

In April 2021, contracted sales of major HK-listed developers rose by 28.0% YoY and 31 of them recorded positive YoY growth. Monthly contracted GFA decreased by 9.5%.

Figure 22: Contracted sales of major HK-listed China property developers rose strongly by 28.0% YoY in April 2021 (RMB mn).

| Ticker  | Name           | 04/2021 | YoY   | 1-4M 2021 | YoY   | 2021 Target | YoY   | Run Rate |
|---------|----------------|---------|-------|-----------|-------|-------------|-------|----------|
| 3333 HK | Evergrande     | 68,140  | 4%    | 221,300   | 4%    | 750,000     | 4%    | 29.5%    |
| 2202 HK | Vanke          | 49,770  | 4%    | 229,240   | 23%   | 790,000     | 12%   | 29.0%    |
| 2007 HK | COGARD*        | 52,820  | 8%    | 192,380   | 28%   | 627,726     | 10%   | 30.6%    |
| 1918 HK | Sunac          | 54,730  | 62%   | 171,010   | 79%   | 640,000     | 11%   | 26.7%    |
| 688 HK  | China Overseas | 31,726  | 14%   | 121,137   | 38%   | 440,000     | 22%   | 27.5%    |
| 1030 HK | Future Land    | 20,771  | 15%   | 70,418    | 44%   | 260,000     | 4%    | 27.1%    |
| 813 HK  | Shimao         | 25,220  | 19%   | 92,742    | 59%   | 330,000     | 10%   | 28.1%    |
| 1109 HK | CR Land        | 33,200  | 76%   | 100,996   | 75%   | 315,000     | 11%   | 32.1%    |
| 960 HK  | Longfor        | 22,110  | 0%    | 82,330    | 37%   | 310,000     | 15%   | 26.6%    |
| 884 HK  | CIFI           | 26,460  | 104%  | 83,160    | 135%  | 265,000     | 15%   | 31.4%    |
| 817 HK  | Jinmao         | 24,030  | 26%   | 86,830    | 93%   | 250,000     | 8%    | 34.7%    |
| 3301 HK | Ronshine       | 14,443  | 49%   | 54,178    | 94%   | 160,000     | 3%    | 33.9%    |
| 2777 HK | R&F*           | 9,700   | 5%    | 40,250    | 55%   | 150,000     | 8%    | 26.8%    |
| 3377 HK | Sino-Ocean     | 9,500   | 18%   | 30,540    | 30%   | 150,000     | 14%   | 20.4%    |
| 3900 HK | Greentown      | 23,800  | 66%   | 78,800    | 160%  | 310,000     | 44%   | 25.4%    |
| 3383 HK | Agile          | 11,310  | 6%    | 50,840    | 93%   | 150,000     | 9%    | 33.9%    |
| 3883 HK | Aoyuan         | 11,050  | 26%   | 41,060    | 78%   | 150,000     | 13%   | 27.4%    |
| 3380 HK | Logan*         | 11,000  | 12%   | 52,000    | 102%  | 144,000     | 19%   | 36.1%    |
| 1813 HK | KWG            | 12,925  | 98%   | 34,571    | 77%   | 124,000     | 20%   | 27.9%    |
| 1638 HK | Kaisa*         | 11,335  | 74%   | 42,179    | 134%  | 130,000     | 22%   | 32.4%    |
| 1966 HK | SCE            | 10,117  | 66%   | 36,149    | 90%   | 120,000     | 18%   | 30.1%    |
| 2868 HK | BCL            | 7,460   | 125%  | 25,120    | 131%  | 80,000      | 13%   | 31.4%    |
| 1233 HK | Times          | 8,015   | 72%   | 28,285    | 66%   | 110,000     | 10%   | 25.7%    |
| 1628 HK | Yuzhou         | 9,223   | -4%   | 31,321    | 57%   | 110,000     | 5%    | 28.5%    |
| 123 HK  | Yuexiu         | 7,791   | 42%   | 32,752    | 124%  | 112,000     | 17%   | 29.2%    |
| 1996 HK | Redsun         | 7,178   | 23%   | 26,680    | 126%  | 80,000      | -8%   | 33.4%    |
| 832 HK  | CCRE**         | 3,207   | -40%  | 13,969    | -13%  | 80,000      | 17%   | 17.5%    |
| 1238 HK | Powerlong      | 8,505   | 46%   | 33,119    | 139%  | 105,000     | 29%   | 31.5%    |
| 337 HK  | Greenland      | 3,532   | 177%  | 9,990     | 99%   | 60,000      | 10%   | 16.7%    |
| 1777 HK | Fantasia       | 5,604   | 75%   | 15,928    | 107%  | 60,000      | 22%   | 26.5%    |
| 6111 HK | Dafa           | 5,403   | 201%  | 16,205    | 236%  | 60,000      | 98%   | 27.0%    |
| 9993 HK | Radiance       | 8,990   | N/A   | 34,120    | 279%  | 116,640     | 20%   | 29.3%    |
| 2019 HK | Dexin          | 6,800   | 14%   | 25,830    | 128%  | 76,236      | 20%   | 33.9%    |
| 2103 HK | Sinic          | 7,600   | -15%  | 34,920    | 49%   | 130,790     | 15%   | 26.7%    |
|         | Total          | 623,465 | 28.0% | 2,240,349 | 55.3% | 7,746,392   | 12.9% | 28.7%    |

Source: Bloomberg, Company Data, AMTD Research

Note: April and 4M21 YoY average are weighted and run rate average is simple \* denotes attributable contracted sales; \*\*denotes heavy-asset contracted sales; Blue font denotes AMTD coverage