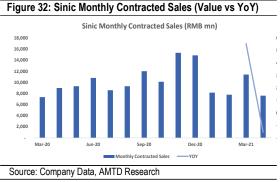

## Monthly Contracted Sales of AMTD Coverage

Contracted sales in April 2021

- CCRE achieved heavy-asset property contracted sales of RMB 3,207 mn (YoY -40%);
- Aoyuan achieved property contracted sales of RMB11,050 mn (YoY 26%);
- Powerlong achieved property contracted sales of RMB8,505 mn (YoY 46%);
- Yuzhou achieved property contracted sales of RMB9,223 mn (YoY -4%);
- · Redsun achieved property contracted sales of RMB7,178 mn (YoY 23%);
- Sinic achieved property contracted sales of RMB7,600 mn (YoY -15%);
- Radiance achieved property contracted sales of RMB8,990 mn (YoY N/A%);
- Dexin achieved property contracted sales of RMB6,800 mn (YoY 14%);
- Dafa achieved property contracted sales of RMB5,403 mn (YoY 201%);
- Yuexiu achieved property contracted sales of RMB7,791 mn (YoY 42%);
- · Lvgem and Minmetals do not disclose monthly contracted sales.

Contracted sales in months Jan to Apr 2021

- CCRE achieved heavy-asset property contracted sales of RMB13,969 mn (YoY -13%) and the run rate was 17.5%;
- Aoyuan achieved property contracted sales of RMB41,060 mn (YoY 78%) and the run rate was 27.4%;
- Powerlong achieved property contracted sales of RMB33,119 mn (YoY 139%) and the run rate was 31.5%;
- Yuzhou achieved property contracted sales of RMB31,321 mn (YoY 57%) and the run rate was 28.5%;
- Redsun achieved property contracted sales of RMB26,680 mn (YoY 126%) and the run rate was 33.4%;
- Sinic achieved property contracted sales of RMB34,920 mn (YoY 49 %) and the run rate was 26.7%;
- Radiance achieved property contracted sales of RMB34,120 mn (YoY 279%) and the run rate was 29.3%;
- Dexin achieved property contracted sales of RMB25,830 mn (YoY 128%) and the run rate was 33.9%;
- Dafa achieved property contracted sales of RMB16,205 mn (YoY 236%) and the run rate was 27.0%;
- Yuexiu achieved property contracted sales of RMB32,752 mn (YoY 124%) and the run rate was 29.2%;
- Lvgem and Minmetals do not disclose 2021 contracted sales.