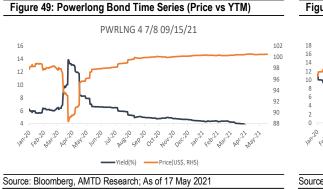

| 21.31%                              | 2,363                          | 6.85                | 345                      | 300                         |
| 1941.HK  | Ye Xing Group        | 13-Mar-20 | 20.8x                   | 10.26%                              | 156                            | 1.56                | 100                      | 100                         |
| 9916.HK  | Xingye Wulian        | 9-Mar-20  | 19.2x                   | 0.55%                               | 199                            | 1.99                | 100                      | 100                         |



## Relative Value of Offshore Bonds

Notes: Blue denotes bonds issued by AMTD Coverage; Green denotes BB rating bonds; Red denotes B rating bonds





### Bond Performance of AMTD Coverage















# **Valuation Methodology**

We continue to adopt a target P/E Multiple for most China Property Developers, given their high asset turnover business model. We are adopting a target Forward P/E Multiple range of 4.0-8.5x, in-line with the current trading average of the sector's ~5.9x weighted average forward P/E. Our target multiples of each company is determined largely by the expected earnings growth outlook and balance sheet leverage. For Yuzhou and Minmetals in particular, since they have reported an earnings decline in 2020, we believe that an asset based Target P/B multiple valuation is more appropriate.

For other property developers, we adopt a Disc. to NAV approach, as their business is more asset based with investment properties and hotels as its key assets.

For Chi