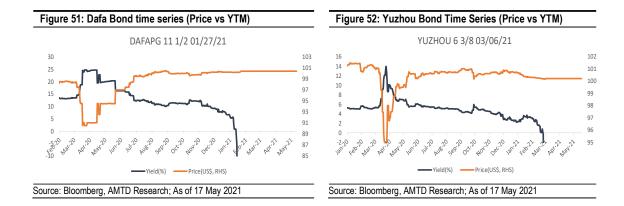

**Dafa Properties:** We have cut our 2021E-2022E earnings forecast by 20%, amid the lower than expected gross margin achieved in 2020. We have lifted our Target P/E Multiple to 8.5x 2021E P/E on the back of the stock's deleveraged balance sheet and the higher historical average Fwd P/E Multiple. As a result, we have increased our Target Price by 40% to HK\$5.23/sh.

**Yuzhou Properties:** We have cut our 2021E-2022E earnings forecast by 78-84% following its recent disappointing 2020 results. We have lowered our gross margin forecasts 2021E-2022E amid the drag on profit margins by the recognition of its capitalized interest in its completed inventory. As such, our Target Price is lowered by 31% based on a Target 2021 P/B Multiple of 0.55x.