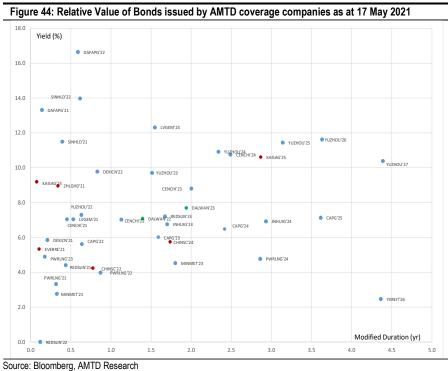

| 762                            | 7.36                | 104                      | 90                          |
| 983.HK   | CC New Life          | 15-May-20 | 31.0x                   | 21.31%                              | 2,363                          | 6.85                | 345                      | 300                         |
| 1941.HK  | Ye Xing Group        | 13-Mar-20 | 20.8x                   | 10.26%                              | 156                            | 1.56                | 100                      | 100                         |
| 9916.HK  | Xingye Wulian        | 9-Mar-20  | 19.2x                   | 0.55%                               | 199                            | 1.99                | 100                      | 100                         |



## Relative Value of Offshore Bonds

Notes: Blue denotes bonds issued by AMTD Coverage; Green denotes BB rating bonds; Red denotes B rating bonds





### Bond Performance of AMTD Coverage















# **Valuation Methodology**

We continue to adopt a target P/E Multiple for most China Property Developers, given their high asset turnover business model. We are adopting a target Forward P/E Multiple range of 4.0-8.5x, in-line with the current trading average of the sector's ~5.9x weighted average forward P/E. Our target multiples of each company is determined largely by the expected earnings growth outlook and balance sheet leverage. For Yuzhou and Minmetals in particular, since they have reported an earnings decline in 2020, we believe that an asset based Target P/B multiple valuatio