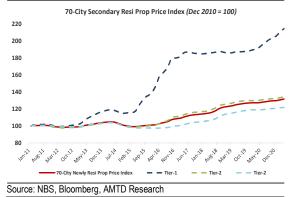

: In April 2021, 70-city new residential property price YoY growth was 4.5% and Tier-1 cities had the strongest growth of 5.8%



Source: NBS, Bloomberg, AMTD Research





# **Secondary Residential Property Prices**

For secondary residential property, 70-city prices YoY growth was 3.4% in April, a slight increase from 3.3% in March. Tier-1 cities had the strongest growth of 11.3%. Guangzhou and Shenzhen were tied for the strongest YoY growth in April at 12.9%, while Mudanjiang city had the lowest YoY growth of -8.3%.

From MoM statistics, 70-city secondary residential property price MoM growth in April was 0.4%, unchanged from March. Tier-1 cities had the strongest growth of 0.8%. Xuzhou had the highest MoM growth of 1.4% while Jinzhou had the lowest MoM growth of -0.5% in April.













Source: Wind, AMTD Research

# **Contracted Sales of Listed Companies**

In the first four months of 2021, the actual average run rate of major HK-listed developers based on contracted sales target has already reached 28.7% compared to the 19.7% in April 2020. In January to April 2021, contracted sales value achieved 55.3% YoY growth on weighted average.

In April 2021, contracted sales of major HK-listed developers rose by 28.0% YoY and 31 of them recorded positive YoY growth. Monthly contracted GFA decreased by 9.5%.

Figure 22: Contracted sales of major HK-listed China property developers rose strongly by 28.0% YoY in April 2021 (RMB mn).

| Ticker  | Name           | 04/2021 | YoY   | 1-4M 2021 | YoY   | 2021 Target | YoY   | Run Rate |
|---------|----------------|---------|-----