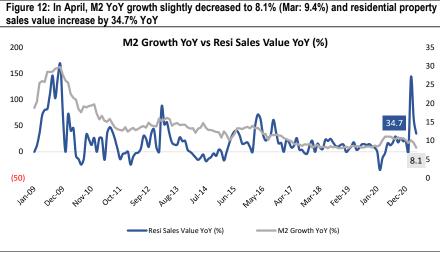

# **National Sales Volume and Value**

2020 annual residential property sales value stood at ~RMB15tn with a YoY growth of 10.8%. In April 2021, residential property sales value reached RMB1.4tn (YoY 34.7%) underpinned by the monetary easing environment (M2 YoY 8.1%).