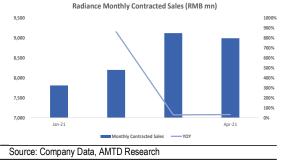

## Monthly Contracted Sales of AMTD Coverage

Contracted sales in April 2021

- CCRE achieved heavy-asset property contracted sales of RMB 3,207 mn (YoY -40%);
- Aoyuan achieved property contracted sales of RMB11,050 mn (YoY 26%);
- Powerlong achieved property contracted sales of RMB8,505 mn (YoY 46%);
- Yuzhou achieved property contracted sales of RMB9,223 mn (YoY -4%);
- · Redsun achieved property contracted sales of RMB7,178 mn (YoY 23%);
- Sinic achieved property contracted sales of RMB7,600 mn (YoY -15%);
- Radiance achieved property contracted sales of RMB8,990 mn (YoY N/A%);
- Dexin achieved property contracted sales of RMB6,800 mn (YoY 14%);
- Dafa achieved property contracted sales of RMB5,403 mn (YoY 201%);
- Yuexiu achieved property contracted sales of RMB7,791 mn (YoY 42%);
- · Lvgem and Minmetals do not disclose monthly contracted sales.

Contracted sales in months Jan to Apr 2021

- CCRE achieved heavy-asset property contracted sales of RMB13,969 mn (YoY -13%) and the run rate was 17.5%;
- Aoyuan achieved property contracted sales of RMB41,060 mn (YoY 78%) and the run rate was 27.4%;
- Powerlong achieved property contracted sales of RMB33,119 mn (YoY 139%) and the run rate was 31.5%;
- Yuzhou achieved property contracted sales of RMB31,321 mn (YoY 57%) and the run rate was 28.5%;
- Redsun achieved property contracted sales of RMB26,680 mn (YoY 126%) and the run rate was 33.4%;
- Sinic achieved property contracted sales of RMB34,920 mn (YoY 49 %) and the run rate was 26.7%;
- Radiance achieved property contracted sales of RMB34,120 mn (YoY 279%) and the run rate was 29.3%;
- Dexin achieved property contracted sales of RMB25,830 mn (YoY 128%) and the run rate was 33.9%;
- Dafa achieved property contracted sales of RMB16,205 mn (YoY 236%) and the run rate was 27.0%;
- Yuexiu achieved property contracted sales of RMB32,752 mn (YoY 124%) and the run rate was 29.2%;
- Lvgem and Minmetals do not disclose 2021 contracted sales.