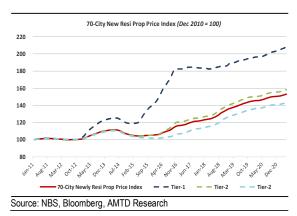

## **New Residential Property Prices**

In April, 70-city new residential property prices YoY growth was 4.5% among which Tier 1 cities had the strongest growth of 5.8%.

In April 2021, 70-city new residential property price MoM growth was 0.5% versus 0.4% in March. Average new home prices in China's 70 major cities rose by 4.5 percent yearon-year in March, accelerating for a third straight month to the biggest annual gain since September, as strong property demand was enough to offset government cooling measures. Among China's biggest cities, Guangzhou recorded the largest increase (9.9 percent vs 8.6 percent in March), followed by Chongqing (6.7 percent vs 6.2 percent), Shanghai (4.9 percent vs 5.3 percent), Beijing (4.5 percent vs 3.6 percent), Shenzhen (3.9 percent vs 3.4 percent), and Tianjin (3.6 percent vs 3.2 percent). On a monthly basis, new residential property prices went up by 0.5%, with tier 1 cities in the lead with MoM growth of 0.6%.

Figure 16: In April 2021, 70-city new residential property price YoY growth was 4.5% and Tier-1 cities had the strongest growth of 5.8%

Source: NBS, Bloomberg, AMTD Research