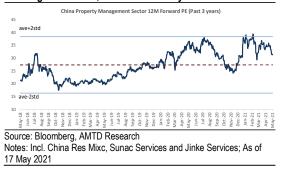

# Figure 2: Spin-offs will offer developers growth capital amid equity

# Property management spin-off unlock valuation; what's the next?

Given the asset-light nature and support from backing developers, property management business is commonly expected to have a hype-high earnings growth by the market and are more likely to be traded at a higher valuation. Thus property management spin-offs and separate listings help major developers unlock valuation hidden by asset-heavy development business.

Major developers' property management companies raised total gross proceeds of HK\$84bn (equivalent to US\$10.5bn), among which CG Services (6098 HK, NR), China Overseas PH (2669 HK, NR), and C&D Property Management (2156 HK, NR) were listed by way of introduction without new offerings. As of 17 May 2021, PMCs' market cap accounted for 49.5% of their backing developers' market cap on simple average, while PMCs' 2020 revenue and 2020 adjusted net profit only made up for 4.8%/9.6% of backing developers' on simple average, implying the large valuation gap. We expect developers will continue to spin off business segments to release fair value and help the parent companies to improve operating metrics and solidify balance sheet.