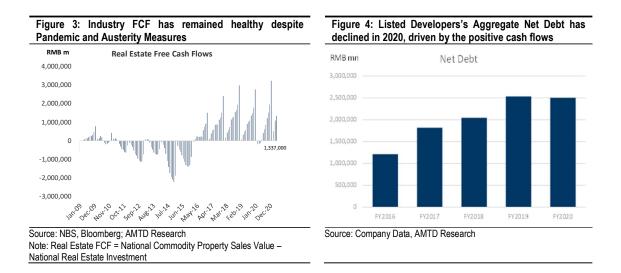

#### Growth slows down, but free cash flows remain healthy

The regulation of developers' leverage through the Three Red-Lines and limiting foreign debt through NDRC quota will restrict the industry's top-line contracted sales growth in our view. We thus expect the listed developers to grow by ~13% in contracted sales during 2021E, a significant slow down from the 19% CAGR of the past 3 years. Nonetheless, balance sheets are underpinned by solid free cash flows as developers remain disciplined and contain their capex spend. As a result, we expect the divergence between the bond markets and equity markets will remain.

## Growth slows down, but free cash flows remain healthy

The regulations that cap developers' leverage through the Three Red-Lines and limiting foreign debt through NDRC guota will restrict the industry's top-line contracted sales growth in our view. We thus expect the listed developers to grow by ~13% in contracted sales during 2021E, a significant slow down from the 19% CAGR of the past 3 years. Nonetheless, balance sheets are underpinned by solid free cash flows as developers contain their capex spend. As a result, we expect the divergence between the bond markets and equity markets will remain.

# **Industry Free Cash Flow**

In April 2021 annual industry FCF expanded to RMB1.34tn, thus cash flow is healthy thanks to resilient contracted sales.