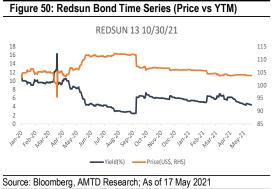

**Redsun Properties:** We have lowered our 2021E-2022E net profit by 12-20% as we lowered our gross margin estimates, while also factoring in a higher proportion of minority interests. We have lowered our target price by 12% to HK\$3.34/sh based on 5x 2021E target P/E, implying upside of 33%.