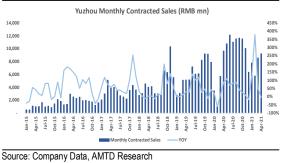

## Monthly Contracted Sales of AMTD Coverage

Contracted sales in April 2021

- CCRE achieved heavy-asset property contracted sales of RMB 3,207 mn (YoY -40%);
- Aoyuan achieved property contracted sales of RMB11,050 mn (YoY 26%);
- Powerlong achieved property contracted sales of RMB8,505 mn (YoY 46%);
- Yuzhou achieved property contracted sales of RMB9,223 mn (YoY -4%);
- · Redsun achieved property contracted sales of RMB7,178 mn (YoY 23%);
- Sinic achieved property contracted sales of RMB7,600 mn (YoY -15%);
- Radiance achieved property contracted sales of RMB8,990 mn (YoY N/A%);
- Dexin achieved property contracted sales of RMB6,800 mn (YoY 14%);
- Dafa achieved property contracted sales of RMB5,403 mn (YoY 201%);
- Yuexiu achieved property contracted sales of RMB7,791 mn (YoY 42%);
- · Lvgem and Minmetals do not disclose monthly contracted sales.

Contracted sales in months Jan to Apr 2021

- CCRE achieved heavy-asset property contracted sales of RMB13,969 mn (YoY -13%) and the run rate was 17.5%;
- Aoyuan achieved property contracted sales of RMB41,060 mn (YoY 78%) and the run rate was 27.4%;
- Powerlong achieved property contracted sales of RMB33,119 mn (YoY 139%) and the run rate was 31.5%;
- Yuzhou achieved property contracted sales of RMB31,321 mn (YoY 57%) and the run rate was 28.5%;
- Redsun achieved property contracted sales of RMB26,680 mn (YoY 126%) and the run rate was 33.4%;
- Sinic achieved property contracted sales of RMB34,920 mn (YoY 49 %) and the run rate was 26.7%;
- Radiance achieved property contracted sales of RMB34,120 mn (YoY 279%) and the run rate was 29.3%;
- Dexin achieved property contracted sales of RMB25,830 mn (YoY 128%) and the run rate was 33.9%;
- Dafa achieved property contracted sales of RMB16,205 mn (YoY 236%) and the run rate was 27.0%;
- Yuexiu achieved property contracted sales of RMB32,752 mn (YoY 124%) and the run rate was 29.2%;
- Lvgem and Minmetals do not disclose 2021 contracted sales.