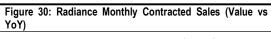

## Monthly Contracted Sales of AMTD Coverage

Contracted sales in April 2021

- CCRE achieved heavy-asset property contracted sales of RMB 3,207 mn (YoY -40%);
- Aoyuan achieved property contracted sales of RMB11,050 mn (YoY 26%);
- Powerlong achieved property contracted sales of RMB8,505 mn (YoY 46%);
- Yuzhou achieved property contracted sales of RMB9,223 mn (YoY -4%);
- · Redsun achieved property contracted sales of RMB7,178 mn (YoY 23%);
- Sinic achieved property contracted sales of RMB7,600 mn (YoY -15%);
- Radiance achieved property contracted sales of RMB8,990 mn (YoY N/A%);
- Dexin achieved property contracted sales of RMB6,800 mn (YoY 14%);
- Dafa achieved property contracted sales of RMB5,403 mn (YoY 201%);
- Yuexiu achieved property contracted sales of RMB7,791 mn (YoY 42%);
- · Lvgem and Minmetals do not disclose monthly contracted sales.

Contracted sales in months Jan to Apr 2021

- CCRE achieved heavy-asset property contracted sales of RMB13,969 mn (YoY -13%) and the run rate was 17.5%;
- Aoyuan achieved property contracted sales of RMB41,060 mn (YoY 78%) and the run rate was 27.4%;
- Powerlong achieved property contracted sales of RMB33,119 mn (YoY 139%) and the run rate was 31.5%;
- Yuzhou achieved property contracted sales of RMB31,321 mn (YoY 57%) and the run rate was 28.5%;
- Redsun achieved property contracted sales of RMB26,680 mn (YoY 126%) and the run rate was 33.4%;
- Sinic achieved property contracted sales of RMB34,920 mn (YoY 49 %) and the run rate was 26.7%;
- Radiance achieved property contracted sales of RMB34,120 mn (YoY 279%) and the run rate was 29.3%;
- Dexin achieved property contracted sales of RMB25,830 mn (YoY 128%) and the run rate was 33.9%;
- Dafa achieved property contracted sales of RMB16,205 mn (YoY 236%) and the run rate was 27.0%;
- Yuexiu achieved property contracted sales of RMB32,752 mn (YoY 124%) and the run rate was 29.2%;
- Lvgem and Minmetals do not disclose 2021 contracted sales.