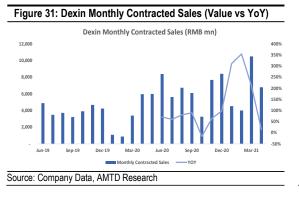

## Monthly Contracted Sales of AMTD Coverage

Contracted sales in April 2021

- CCRE achieved heavy-asset property contracted sales of RMB 3,207 mn (YoY -40%);
- Aoyuan achieved property contracted sales of RMB11,050 mn (YoY 26%);
- Powerlong achieved property contracted sales of RMB8,505 mn (YoY 46%);
- Yuzhou achieved property contracted sales of RMB9,223 mn (YoY -4%);
- · Redsun achieved property contracted sales of RMB7,178 mn (YoY 23%);
- Sinic achieved property contracted sales of RMB7,600 mn (YoY -15%);
- Radiance achieved property contracted sales of RMB8,990 mn (YoY N/A%);
- Dexin achieved property contracted sales of RMB6,800 mn (YoY 14%);
- Dafa achieved property contracted sales of RMB5,403 mn (YoY 201%);
- Yuexiu achieved property contracted sales of RMB7,791 mn (YoY 42%);
- · Lvgem and Minmetals do not disclose monthly contracted sales.

Contracted sales in months Jan to Apr 2021

- CCRE achieved heavy-asset property contracted sales of RMB13,969 mn (YoY -13%) and the run rate was 17.5%;
- Aoyuan achieved property contracted sales of RMB41,060 mn (YoY 78%) and the run rate was 27.4%;
- Powerlong achieved property contracted sales of RMB33,119 mn (YoY 139%) and the run rate was 31.5%;
- Yuzhou achieved property contracted sales of RMB31,321 mn (YoY 57%) and the run rate was 28.5%;
- Redsun achieved property contracted sales of RMB26,680 mn (YoY 126%) and the run rate was 33.4%;
- Sinic achieved property contracted sales of RMB34,920 mn (YoY 49 %) and the run rate was 26.7%;
- Radiance achieved property contracted sales of RMB34,120 mn (YoY 279%) and the run rate was 29.3%;
- Dexin achieved property contracted sales of RMB25,830 mn (YoY 128%) and the run rate was 33.9%;
- Dafa achieved property contracted sales of RMB16,205 mn (YoY 236%) and the run rate was 27.0%;
- Yuexiu achieved property contracted sales of RMB32,752 mn (YoY 124%) and the run rate was 29.2%;
- Lvgem and Minmetals do not disclose 2021 contracted sales.