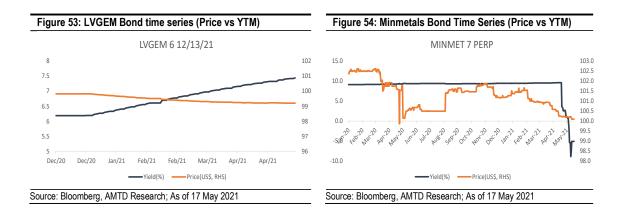

**LVGEM:** We have slightly revised our LVGEM 2021E, 2022E net profit by +2% and -28%, respectively, to reflect the latest construction schedule, delaying some of the revenue recognition in Mangrove Bay No.1 project. Our Target Price is cut by 2% to HK\$4.90/sh as our NAV has also been revised accordingly to reflect the latest sales and cashflow pipeline. Our Target Price is based on a NAV discount of 63%, implying upside of 134%.

**Minmetals:** We have revised down our 2021E-2022E earnings forecast by 68-73% following its weaker-than-expected 2020 results announcement. Our gross margins forecasts have been lowered to 16% as a result. Based on 0.30x 2021E P/E, our target price has also been revised down by 15% to HK\$0.86/sh.