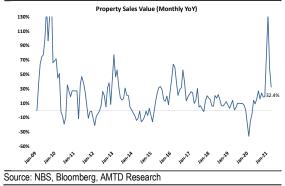

# **National Sales Volume and Value**

2020 annual residential property sales value stood at ~RMB15tn with a YoY growth of 10.8%. In April 2021, residential property sales value reached RMB1.4tn (YoY 34.7%) underpinned by the monetary easing environment (M2 YoY 8.1%).

Source: PBoC, NBS, Bloomberg, AMTD Research

Figure 13: Commodity property sales value in April 2021 increased by 32.4% YoY and April 2021 YTD YoY growth stood at 68.3%

Figure 14: Commodity Property sales volume in April 2021 increased by 19.2% YoY and April 2021 YTD volume YoY growth stood at 48.1%