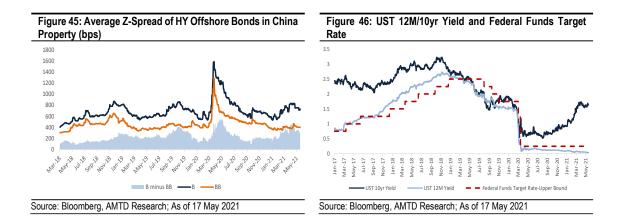

fe          | 15-May-20 | 31.0x                   | 21.31%                              | 2,363                          | 6.85                | 345                      | 300                         |
| 1941.HK  | Ye Xing Group        | 13-Mar-20 | 20.8x                   | 10.26%                              | 156                            | 1.56                | 100                      | 100                         |
| 9916.HK  | Xingye Wulian        | 9-Mar-20  | 19.2x                   | 0.55%                               | 199                            | 1.99                | 100                      | 100                         |



## Relative Value of Offshore Bonds

Notes: Blue denotes bonds issued by AMTD Coverage; Green denotes BB rating bonds; Red denotes B rating bonds





### Bond Performance of AMTD Coverage















# **Valuation Methodology**

We continue to adopt a target P/E Multiple for most China Property Developers, given their high asset turnover business model. We are adopting a target Forward P/E Multiple range of 4.0-8.5x, in-line with the current trading average of the sector's ~5.9x weighted average forward P/E. Our target multiples of each company is determined largely by the expected earnings growth outlook and balance sheet leverage. For Yuzhou and Minmetals in particular, since they have reported an earnings decline in 2020, we believe that an asset based Target P/B multiple valuation is more appropriate.

For other property developers, we adopt a Disc. to NAV approach, as their business is more asset based with investment proper