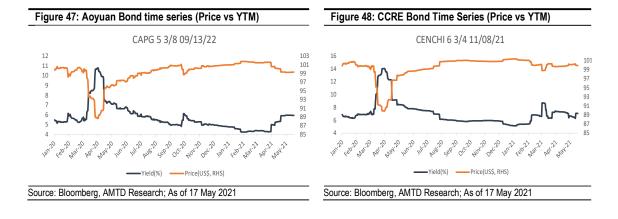

| 15-May-20 | 31.0x                   | 21.31%                              | 2,363                          | 6.85                | 345                      | 300                         |
| 1941.HK  | Ye Xing Group        | 13-Mar-20 | 20.8x                   | 10.26%                              | 156                            | 1.56                | 100                      | 100                         |
| 9916.HK  | Xingye Wulian        | 9-Mar-20  | 19.2x                   | 0.55%                               | 199                            | 1.99                | 100                      | 100                         |



## Relative Value of Offshore Bonds

Notes: Blue denotes bonds issued by AMTD Coverage; Green denotes BB rating bonds; Red denotes B rating bonds





### Bond Performance of AMTD Coverage















# **Valuation Methodology**

We continue to adopt a target P/E Multiple for most China Property Developers, given their high asset turnover business model. We are adopting a target Forward P/E Multiple range of 4.0-8.5x, in-line with the current trading average of the sector's ~5.9x weighted average forward P/E. Our target multiples of each company is determined largely by the expected earnings growth outlook and balance sheet leverage. For Yuzhou and Minmetals in particular, since they have reported an earnings decline in 2020, we believe that an asset based Target P/B multiple valuation is more appropriate.

For other property developers, we adopt a Disc. to NAV approach, as their business is more asset based with investment properti