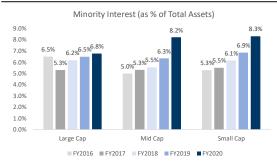

## **Key Investment Risks**

We believe the key investment risks of the sector lies with (1) the rise in JV and Associate companies which increases the inter-company cash flow risks at project company level; (2) potential dilution in shareholders' profits due to the rise in minority interests; (3) the slow down in contracted sales growth may result in a rise in completed unsold inventory; and (4) if the equity markets remain volatile, developers may struggle to raise equity capital through business unit spin-offs.