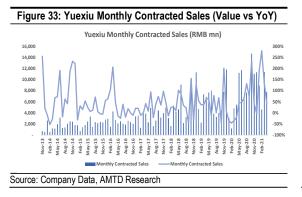

# **Contracted Sales of Major China Property Developers**

| Company         | Ticker           | 4M 2021 | 2020    | 2019   | 2018   | 2017   | 2016   | 2015       |
|-----------------|------------------|---------|---------|--------|--------|--------|--------|------------|
| Evergrande      | 3333 HK Equity   | 4.1%    | 20.3%   | 9.0%   | 10.1%  | 34.2%  | 85.4%  | 53.19      |
| /anke           | 2202 HK Equity   | 23.4%   | 11.6%   | 3.9%   | 14.5%  | 45.3%  | 39.5%  | 21.5       |
| COGARD          | 2007 HK Equity   | 28.4%   | 3.3%    | 10.0%  | -8.9%  | 78.3%  | 120.3% | 8.8        |
| unac            | 1918 HK Equity   | 79.0%   | 3.4%    | 20.7%  | 27.3%  | 133.1% | 127.7% | 3.6        |
| oly RE          | 600048 CH Equity | 61.6%   | 8.9%    | 14.1%  | 30.9%  | 47.2%  | 36.3%  | 12.8       |
| China Overseas  | 688 HK Equity    | 38.2%   | -4.4%   | 42.2%  | 35.6%  | 4.1%   | 25.0%  | 33.7       |
| SCEC            | 601668 CH Equity | NA      | 12.3%   | 26.8%  | 31.8%  | 17.1%  | 26.2%  | 21.7       |
| uture Land      | 1030 HK Equity   | 43.6%   | -7.3%   | 22.5%  | 74.8%  | 94.4%  | 103.8% | 30.3       |
| himao           | 813 HK Equity    | 59.2%   | 15.5%   | 47.6%  | 74.8%  | 47.9%  | 1.6%   | -4.5       |
| CR Land         | 1109 HK Equity   | 74.7%   | 17.5%   | 15.1%  | 64.3%  | 33.1%  | 36.0%  | 28.2       |
| ongfor          | 960 HK Equity    | 36.7%   | 11.6%   | 20.9%  | 28.5%  | 77.1%  | 61.6%  | 11.2       |
| CIFI            | 884 HK Equity    | 134.9%  | 15.2%   | 32.0%  | 46.2%  | 96.2%  | 75.4%  | 42.4       |
| Gemdale         | 600383 CH Equity | 123.0%  | 15.2%   | 29.7%  | 15.3%  | 113.9% | 6.7%   | 25.8       |
| inmao           | 817 HK Equity    | 92.5%   | 43.7%   | 28.7%  | 115.4% | 54.8%  | 34.7%  | 49.9       |
| Ronshine        | 3301 HK Equity   | 93.9%   | 9.8%    | 15.9%  | 142.6% | 103.9% | 106.8% |            |
| R&F             | 2777 HK Equity   | 55.2%   | 0.4%    | 5.4%   | 60.1%  | 34.5%  | 11.9%  | 0.0        |
| ino-Ocean       | 3377 HK Equity   | 29.7%   | 0.8%    | 18.7%  | 55.2%  | 40.1%  | 24.3%  | 1.0        |
| Greentown       | 3900 HK Equity   | 160.1%  | 58.6%   | 33.8%  | -2.0%  | 7.8%   | 33.2%  | -9.4       |
| gile            | 3383 HK Equity   | 92.8%   | 17.1%   | 14.9%  | 14.4%  | 69.8%  | 19.4%  | 0.2        |
| Aoyuan          | 3883 HK Equity   | 78.3%   | 12.7%   | 29.3%  | 100.2% | 78.1%  | 68.8%  | 24.1       |
| Aldea           | 3990 HK Equity   | 120.0%  | 24.6%   | 29.5%  | 55.8%  | 146.1% | 85.6%  | 24.1<br>N/ |
|                 |                  |         | 24.6%   |        |        |        |        |            |
| ogan            | 3380 HK Equity   | 102.4%  |         | 33.7%  | 65.4%  | 51.2%  | 40.0%  | 53.6       |
| (WG             | 1813 HK Equity   | 76.8%   | 20.3%   | 31.5%  | 128.3% | 28.6%  | 10.4%  | -1.5       |
| (aisa           | 1638 HK Equity   | 134.2%  | 21.3%   | 25.8%  | 56.7%  | 49.8%  | 222.5% | -60.0      |
| SCE             | 1966 HK Equity   | 89.9%   | 26.1%   | 56.7%  | 54.5%  | 41.3%  | 62.1%  | 21.9       |
| 3CL             | 2868 HK Equity   | 131.3%  | -12.3%  | 14.4%  | 26.5%  | 22.7%  | 40.0%  | 30.8       |
| Times           | 1233 HK Equity   | 65.5%   | 28.1%   | 29.3%  | 45.6%  | 41.9%  | 50.3%  | 28.3       |
| /uzhou          | 1628 HK Equity   | 56.7%   | 39.7%   | 34.1%  | 38.9%  | 73.7%  | 65.5%  | 16.8       |
| luexiu          | 123 HK Equity    | 124.4%  | 32.8%   | 24.8%  | 41.4%  | 35.1%  | 21.7%  | 12.9       |
| Redsun          | 1996 HK Equity   | 126.4%  | 32.8%   | 37.7%  | N/A    | N/A    | N/A    | N/         |
| CCRE            | 832 HK Equity    | -13.1%  | -4.8%   | 33.8%  | 76.5%  | 51.0%  | 28.0%  | 1.2        |
| Powerlong       | 1238 HK Equity   | 139.0%  | 35.1%   | 47.1%  | 96.5%  | 18.4%  | 23.3%  | 36.7       |
| Greenland       | 337 HK Equity    | 99.4%   | 12.5%   | 27.8%  | 26.0%  | 65.3%  | 4.8%   | 34.5       |
| Poly Prop       | 119 HK Equity    | 83.7%   | 20.6%   | 20.2%  | 12.5%  | 2.6%   | 24.7%  | 29.7       |
| Vodern          | 1107 HK Equity   | 82.4%   | 14.9%   | 14.2%  | 42.9%  | 33.9%  | 46.8%  | 57.2       |
| antasia         | 1777 HK Equity   | 107.0%  | 35.9%   | 20.0%  | 49.6%  | 65.2%  | 8.3%   | 10.3       |
| iayuan          | 2768 HK Equity   | 104.7%  | 6.8%    | 43.1%  | 94.6%  | N/A    | N/A    | N/         |
| ingrui          | 1862 HK Equity   | 236.5%  | 1.4%    | -0.3%  | 37.4%  | 9.5%   | 93.0%  | -4.5       |
| lopson          | 754 HK Equity    | 230.9%  | 68.6%   | 42.0%  | 62.3%  | 13.9%  | -18.8% | 86.6       |
| Z Inv           | 604 HK Equity    | NA      | -13.9%  | 2.1%   | 43.1%  | -39.9% | 19.6%  | 116.2      |
| unshine 100     | 2608 HK Equity   | 1.5%    | 1.9%    | -14.5% | 14.0%  | 1.8%   | 39.0%  | 12.4       |
| OL              | 272 HK Equity    | NA      | 69.5%   | -14.0% | -32.0% | -7.0%  | 6.8%   | 120.6      |
| 'ida China      | 3639 HK Equity   | 34.6%   | -22.6%  | -15.2% | 17.5%  | N/A    | N/A    | N/         |
| /linmetals      | 230 HK Equity    | NA      | 123.8%  | 44.0%  | -11.5% | -35.0% | 43.7%  | 21.2       |
| Dafa            | 6111 HK Equity   | 235.6%  | 44.3%   | 67.8%  | 204.1% | N/A    | N/A    | N/         |
| vgem            | 95 HK Equity     | NA      | -100.0% | 48.1%  | 17.1%  | 337.8% | 162.8% | N/         |
| Radiance        | 9993 HK Equity   | 279.1%  | 73.6%   | N/A    | N/A    | N/A    | N/A    | ,<br>N     |
| Dexin           | 2019 HK Equity   | 127.8%  | N/A     | N/A    | N/A    | N/A    | N/A    | N,         |
| iinic           | 2103 HK Equity   | 49.0%   | N/A     | N/A    | N/A    | N/A    | N/A    | ,<br>N,    |
| Aajor Developer | s VoV            | 54.7%   | 17.5%   | 20.1%  | 31.5%  | 52.9%  | 54.8%  | 18.3       |

Source: Company Data, AMTD Research Notes: 1) Company name highlighted in light yellow denotes AMTD coverage; 2) Major developers are those names in Figure 22