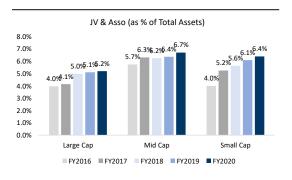

## **Key Investment Risks**

We believe the key investment risks of the sector lies with (1) the rise in JV and Associate companies which increases the inter-company cash flow risks at project company level; (2) potential dilution in shareholders' profits due to the rise in minority interests; (3) the slow down in contracted sales growth may result in a rise in completed unsold inventory; and (4) if the equity markets remain volatile, developers may struggle to raise equity capital through business unit spin-offs.

Figure 5: Mid-Small Cap developers on aggregate have seen a more significant rise in minority interests to fulfill the 3 red lines

Source: Company Data, Bloomberg; AMTD Research Note: Aggregate Breakdown of Listed Developers' Balance Sheets Figure 6: Listed Developers' JV and Associate companies on aggregate remain a key inter-company cash flow risk