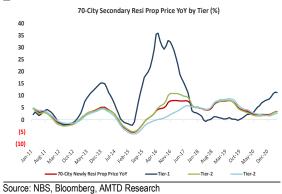

# **Secondary Residential Property Prices**

For secondary residential property, 70-city prices YoY growth was 3.4% in April, a slight increase from 3.3% in March. Tier-1 cities had the strongest growth of 11.3%. Guangzhou and Shenzhen were tied for the strongest YoY growth in April at 12.9%, while Mudanjiang city had the lowest YoY growth of -8.3%.

From MoM statistics, 70-city secondary residential property price MoM growth in April was 0.4%, unchanged from March. Tier-1 cities had the strongest growth of 0.8%. Xuzhou had the highest MoM growth of 1.4% while Jinzhou had the lowest MoM growth of -0.5% in April.