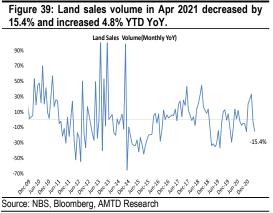

## Land Market

In the first four months of 2021 national land sales value recorded ~RMB120.3bn with a YoY decline of 29.2%, while land sales volume increased compared with last year's level with a YoY growth of 4.8%, which implies that the average land cost decreased by 32.4% to RMB3,644/sq.m.