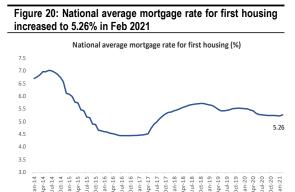

In April 2021, 70-city new residential property price YoY growth was 4.5% and Tier-1 cities had the strongest growth of 5.8%



Source: NBS, Bloomberg, AMTD Research





# **Secondary Residential Property Prices**

For secondary residential property, 70-city prices YoY growth was 3.4% in April, a slight increase from 3.3% in March. Tier-1 cities had the strongest growth of 11.3%. Guangzhou and Shenzhen were tied for the strongest YoY growth in April at 12.9%, while Mudanjiang city had the lowest YoY growth of -8.3%.

From MoM statistics, 70-city secondary residential property price MoM growth in April was 0.4%, unchanged from March. Tier-1 cities had the strongest growth of 0.8%. Xuzhou had the highest MoM growth of 1.4% while Jinzhou had the lowest MoM growth of -0.5% in April.













Source: Wind, AMTD Research

# **Contracted Sales of Listed Companies**

In the first four months of 2021, the actual average run rate of major HK-listed developers based on contracted sales target has already reached 28.7% compared to the 19.7% in April 2020. In January to April 2021, contracted sales value achieved 55.3% YoY growth on weighted average.

In April 2021, contracted sales of major HK-listed developers rose by 28.0% YoY and 31 of them recorded positive YoY growth. Monthly contracted GFA decreased by 9.5%.

Figure 22: Contracted sales of major HK-listed China property developers rose strongly by 28.0% YoY in April 2021 (RMB mn).

| Ticker  | Name           | 04/2021 | YoY   | 1-4M 2021 | YoY   | 2021 Target | YoY   | Run Rate |
|---------|----------------|---------|-------