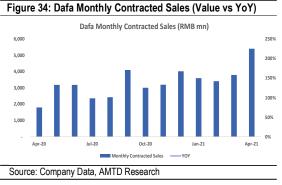

## Monthly Contracted Sales of AMTD Coverage

Contracted sales in April 2021

- CCRE achieved heavy-asset property contracted sales of RMB 3,207 mn (YoY -40%);
- Aoyuan achieved property contracted sales of RMB11,050 mn (YoY 26%);
- Powerlong achieved property contracted sales of RMB8,505 mn (YoY 46%);
- Yuzhou achieved property contracted sales of RMB9,223 mn (YoY -4%);
- · Redsun achieved property contracted sales of RMB7,178 mn (YoY 23%);
- Sinic achieved property contracted sales of RMB7,600 mn (YoY -15%);
- Radiance achieved property contracted sales of RMB8,990 mn (YoY N/A%);
- Dexin achieved property contracted sales of RMB6,800 mn (YoY 14%);
- Dafa achieved property contracted sales of RMB5,403 mn (YoY 201%);
- Yuexiu achieved property contracted sales of RMB7,791 mn (YoY 42%);
- · Lvgem and Minmetals do not disclose monthly contracted sales.

Contracted sales in months Jan to Apr 2021

- CCRE achieved heavy-asset property contracted sales of RMB13,969 mn (YoY -13%) and the run rate was 17.5%;
- Aoyuan achieved property contracted sales of RMB41,060 mn (YoY 78%) and the run rate was 27.4%;
- Powerlong achieved property contracted sales of RMB33,119 mn (YoY 139%) and the run rate was 31.5%;
- Yuzhou achieved property contracted sales of RMB31,321 mn (YoY 57%) and the run rate was 28.5%;
- Redsun achieved property contracted sales of RMB26,680 mn (YoY 126%) and the run rate was 33.4%;
- Sinic achieved property contracted sales of RMB34,920 mn (YoY 49 %) and the run rate was 26.7%;
- Radiance achieved property contracted sales of RMB34,120 mn (YoY 279%) and the run rate was 29.3%;
- Dexin achieved property contracted sales of RMB25,830 mn (YoY 128%) and the run rate was 33.9%;
- Dafa achieved property contracted sales of RMB16,205 mn (YoY 236%) and the run rate was 27.0%;
- Yuexiu achieved property contracted sales of RMB32,752 mn (YoY 124%) and the run rate was 29.2%;
- Lvgem and Minmetals do not disclose 2021 contracted sales.