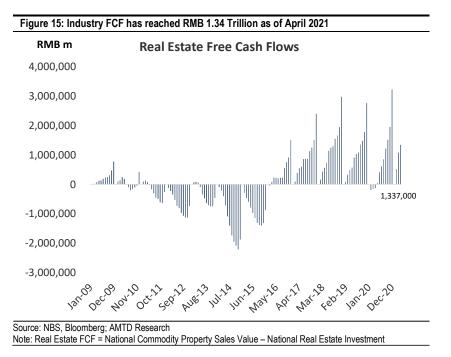

# **Industry Free Cash Flow**

In April 2021 annual industry FCF expanded to RMB1.34tn, thus cash flow is healthy thanks to resilient contracted sales.