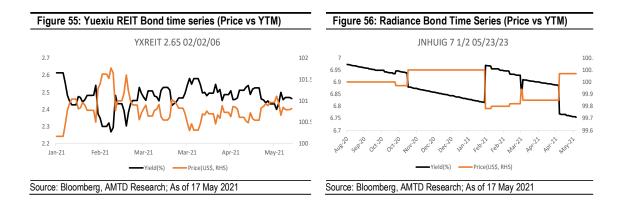

**Yuexiu REIT:** Our 2021E-2022E Net Profit forecasts and Target Price has remained largely unchanged.

**Far East Consortium:** We have revised down our FY2021E-FY2022E net profit estimates by 7-9% to factor in the latest development schedule, as we push back some of the property development pipeline in Hong Kong. Our Target Price is only slightly adjusted downwards by 2%, as the changes in net profit is only a delay in revenue recognition and thus the impact on NAV is limited.